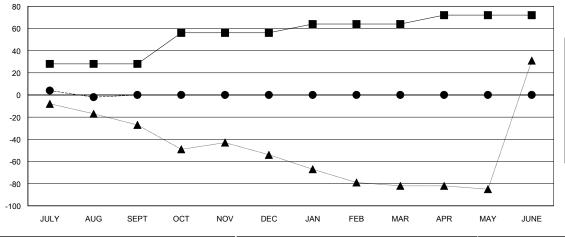

## GOALS AND ACTUAL MEMBERS CUMULATIVE

| -■- MEMBER GROWTH NET GOAL        |   |
|-----------------------------------|---|
| - ● - MEMBER GROWTH ACTUAL        |   |
| - ▲ - LAST YEAR MEMBERSHIP ACTUAL |   |
|                                   |   |
|                                   |   |
|                                   | - |